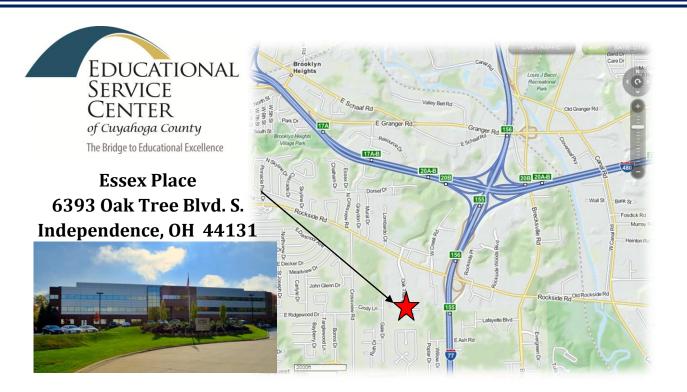

## We are located just off Rockside Road -West of the I-77 Interchange (Exit #155 from the North & #155 from the South)

## From the North:

**Exit I-77** at **exit #155** – Rockside Road. Turn right onto Rockside and proceed approximately .5 mi to Oak Tree Blvd. South (at second light from I-77 - on left)

Turn left and continue .5mi to the end of road. The ESC is the last building on the left.

## From the South:

**Exit I-77** at **exit #155** – Rockside Road. Turn Left and proceed approximately .5 mi to Oak Tree Blvd. South (at third light from I-77- on left)

Turn left and continue .5 mi to the end of road. The ESC is the last building on the left.